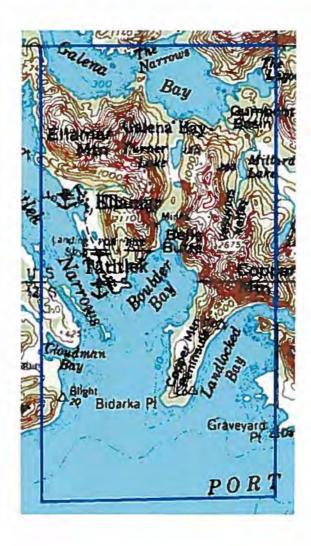

#### TATITLEK SERVICE AREA

Tatitlek Service Area consists of the areas within the following boundaries: T115, R8W; T12S, R8W. (All in reference to the Copper River Meridian.)

| T- 166 D- 1-1 No.   | 07.44 | F            | 0                  |  |
|---------------------|-------|--------------|--------------------|--|
| Tariff Revision No. | 9/-11 | Effective: _ | September 24, 2009 |  |