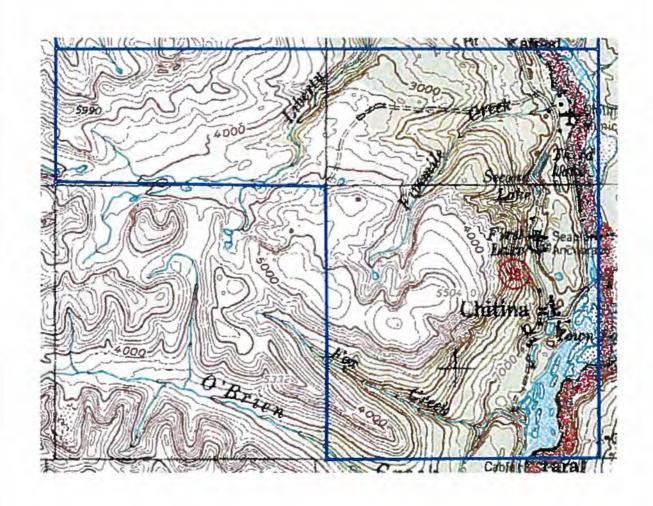

#### **CHITINA SERVICE AREA**

Chitina Service Area consists of the areas within the following boundaries: T3S, R4E (Sections 19-36) and R5E (Sections 19-36); T4S, R5E. (All in reference to the Copper River Meridian.)