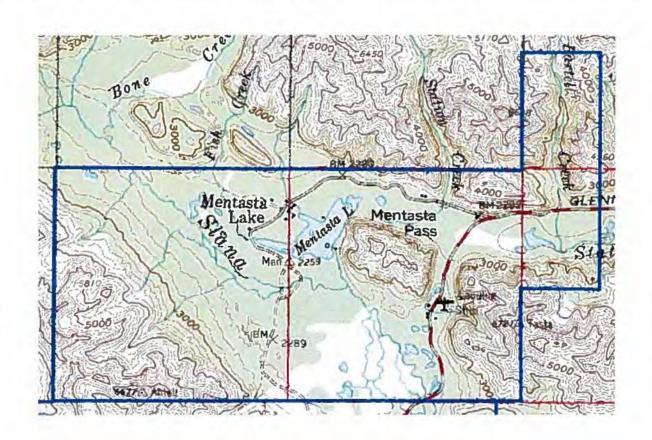

## **MENTASTA SERVICE AREA**

Mentasta Service Area consists of the areas within the following boundaries: T13N, R8E, R9E and R10E (Sections 5, 6, 7, 8, 17, and 18); T14N, R10E (Sections 19, 20, 29, 30, 31 and 32). (All in reference to the Copper River Meridian.)